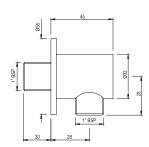

| Product Code                                           | SHA-CHR-1195R                                                                                                                                                                                                                                                                           |
|--------------------------------------------------------|-----------------------------------------------------------------------------------------------------------------------------------------------------------------------------------------------------------------------------------------------------------------------------------------|
| Description                                            | Round Wall Outlet                                                                                                                                                                                                                                                                       |
| Recommended<br>Water Pressure                          | 1.0 Bar - 3.0 Bar                                                                                                                                                                                                                                                                       |
| Material Composition<br>Specification in<br>Percentage | Brass Ingots as per IS:1264-1997 Cu (58.0-63.0), Sn (0.0-1.0), Pb (0.5-2.5), Ni (0.0-1.0), Al (0.2-0.8), Mn (0.0-0.5), Total Impurity (0.0-2.0), Zn (Remainder)  Brass Sheets as per IS:410-1977 Cu (61.5-64.5), Pb (0.0-0.3), Fe (0.0-0.075), Total Impurity (0.0-0.6), Zn (Remainder) |
| Pressure Resistance                                    | 25 bar (Pass)                                                                                                                                                                                                                                                                           |
| Finish                                                 | Plating: Nickel-10.0 micron Chromium-0.3 micron Salt Spray (200 hrs + Validated) Adhesion (Pass)                                                                                                                                                                                        |
| Available Colour<br>Finishing                          | Antique Bronze (ABR), Antique Copper (ACR), Black Chrome (BCH), Black Matt (BLM), Gold Dust (GDS), Full Gold (GLD), Graphite (GRF), Stainless Steel Finish (SSF) & White Matt (WHM)                                                                                                     |