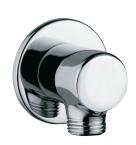

| Product Code                                           | SHA-CHR-1195R                                                                                                                                                                                                                                                                           |
|--------------------------------------------------------|-----------------------------------------------------------------------------------------------------------------------------------------------------------------------------------------------------------------------------------------------------------------------------------------|
| Description                                            | Round Wall Outlet                                                                                                                                                                                                                                                                       |
| Recommended<br>Water Pressure                          | 1.0 Bar - 3.0 Bar                                                                                                                                                                                                                                                                       |
| Material Composition<br>Specification in<br>Percentage | Brass Ingots as per IS:1264-1997 Cu (58.0-63.0), Sn (0.0-1.0), Pb (0.5-2.5), Ni (0.0-1.0), Al (0.2-0.8), Mn (0.0-0.5), Total Impurity (0.0-2.0), Zn (Remainder)  Brass Sheets as per IS:410-1977 Cu (61.5-64.5), Pb (0.0-0.3), Fe (0.0-0.075), Total Impurity (0.0-0.6), Zn (Remainder) |
| Pressure Resistance                                    | 25 bar (Pass)                                                                                                                                                                                                                                                                           |
| Finish                                                 | Plating: Nickel-10.0 micron Chromium-0.3 micron Salt Spray (200 hrs + Validated) Adhesion (Pass)                                                                                                                                                                                        |
| Available Colour<br>Finishing                          | Antique Bronze (ABR), Antique Copper (ACR), Black Chrome (BCH), Black Matt (BLM), Gold Dust (GDS), Full Gold (GLD), Graphite (GRF), Stainless Steel Finish (SSF) & White Matt (WHM)                                                                                                     |